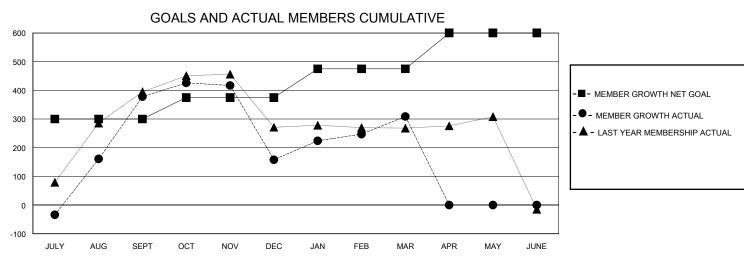

## District 325 K

Results as of: 3/31/2024

| GMT:                  |               | GMT CA    |               |                       |                       |                         |                                                    |  |  |
|-----------------------|---------------|-----------|---------------|-----------------------|-----------------------|-------------------------|----------------------------------------------------|--|--|
|                       | Club          | s         |               | Members               |                       |                         |                                                    |  |  |
| RESULTS FOR 2023-2024 |               |           |               | RESULTS FOR 2023-2024 |                       |                         |                                                    |  |  |
| QUARTER               | NEW CLUB GOAL | NEW CLUBS | DROPPED CLUBS | QUARTER MEMB          | ER GROWTH NET<br>GOAL | MEMBER GROWTH<br>ACTUAL | DROPPED<br>MEMBERS ACTUAL<br>(including transfers) |  |  |
| JULY/AUG/SEPT         | 15            | 16        | 1             | JULY/AUG/SEPT         | 300                   | 584                     | 189                                                |  |  |
| OCT/NOV/DEC           | 0             | 1         | 13            | OCT/NOV/DEC           | 75                    | 166                     | 381                                                |  |  |
| JAN/FEB/MAR           | 5             | 2         | 1             | JAN/FEB/MAR           | 100                   | 301                     | 105                                                |  |  |
| APR/MAY/JUNE          | 0             | 0         | 0             | APR/MAY/JUNE          | 125                   | 0                       | 0                                                  |  |  |

## GOALS AND ACTUAL NEW CLUBS CUMULATIVE

| DROPPED CLUBS: 15  |     | 116 CLUBS OF 167 ADDED 1 OR MORE | GENDER DISTRIBUTION             |                |       |
|--------------------|-----|----------------------------------|---------------------------------|----------------|-------|
|                    |     | NEW MEMBERS                      | MALE                            | 2,576 (69.10%) |       |
|                    |     |                                  | FEMALE                          | 1,152 (30.90%) |       |
| DROPPED MEMBERS    |     |                                  |                                 |                |       |
| DECEASED           | 2   | CLICK HERE FOR CUMULATIVE        | TOTAL FAMILY UNIT MEMBERS       |                | 2,852 |
| CLUB CANCELLED 194 |     | MEMBERSHIP DATA                  |                                 |                | 4 004 |
| OTHER              | 479 |                                  | FAMILY MEMBERS PAYING HALF DUES |                | 1,991 |
| TOTAL              | 675 |                                  |                                 |                |       |