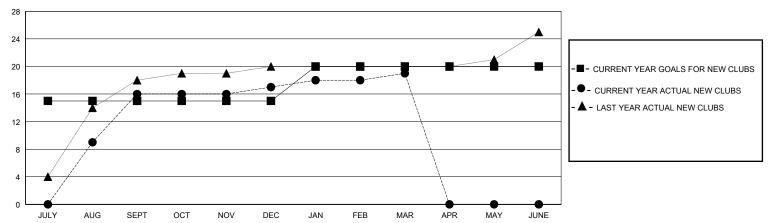

## District 325 K

Results as of: 3/31/2024

| GMT:                  |               | GMT CA    |               |                       |                       |                         |                                                    |  |  |
|-----------------------|---------------|-----------|---------------|-----------------------|-----------------------|-------------------------|----------------------------------------------------|--|--|
|                       | Club          | s         |               | Members               |                       |                         |                                                    |  |  |
| RESULTS FOR 2023-2024 |               |           |               | RESULTS FOR 2023-2024 |                       |                         |                                                    |  |  |
| QUARTER               | NEW CLUB GOAL | NEW CLUBS | DROPPED CLUBS | QUARTER MEMB          | ER GROWTH NET<br>GOAL | MEMBER GROWTH<br>ACTUAL | DROPPED<br>MEMBERS ACTUAL<br>(including transfers) |  |  |
| JULY/AUG/SEPT         | 15            | 16        | 1             | JULY/AUG/SEPT         | 300                   | 584                     | 189                                                |  |  |
| OCT/NOV/DEC           | 0             | 1         | 13            | OCT/NOV/DEC           | 75                    | 166                     | 381                                                |  |  |
| JAN/FEB/MAR           | 5             | 2         | 1             | JAN/FEB/MAR           | 100                   | 301                     | 105                                                |  |  |
| APR/MAY/JUNE          | 0             | 0         | 0             | APR/MAY/JUNE          | 125                   | 0                       | 0                                                  |  |  |

## GOALS AND ACTUAL NEW CLUBS CUMULATIVE

| DROPPED CLUBS: 15  |     | 116 CLUBS OF 167 ADDED 1 OR MORE | GENDER DISTRIBUTION             |                |       |
|--------------------|-----|----------------------------------|---------------------------------|----------------|-------|
|                    |     | NEW MEMBERS                      | MALE                            | 2,576 (69.10%) |       |
|                    |     |                                  | FEMALE                          | 1,152 (30.90%) |       |
| DROPPED MEMBERS    |     |                                  |                                 |                |       |
| DECEASED           | 2   | CLICK HERE FOR CUMULATIVE        | TOTAL FAMILY UNIT MEMBERS       |                | 2,852 |
| CLUB CANCELLED 194 |     | MEMBERSHIP DATA                  |                                 |                | 4 004 |
| OTHER              | 479 |                                  | FAMILY MEMBERS PAYING HALF DUES |                | 1,991 |
| TOTAL              | 675 |                                  |                                 |                |       |